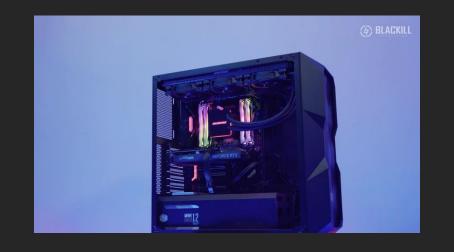

## SOANIMATION

#### What is 3D Animation?

3D animation is a graphic technique that utilizes motion in order to bring characters, objects, props, and more to life. .