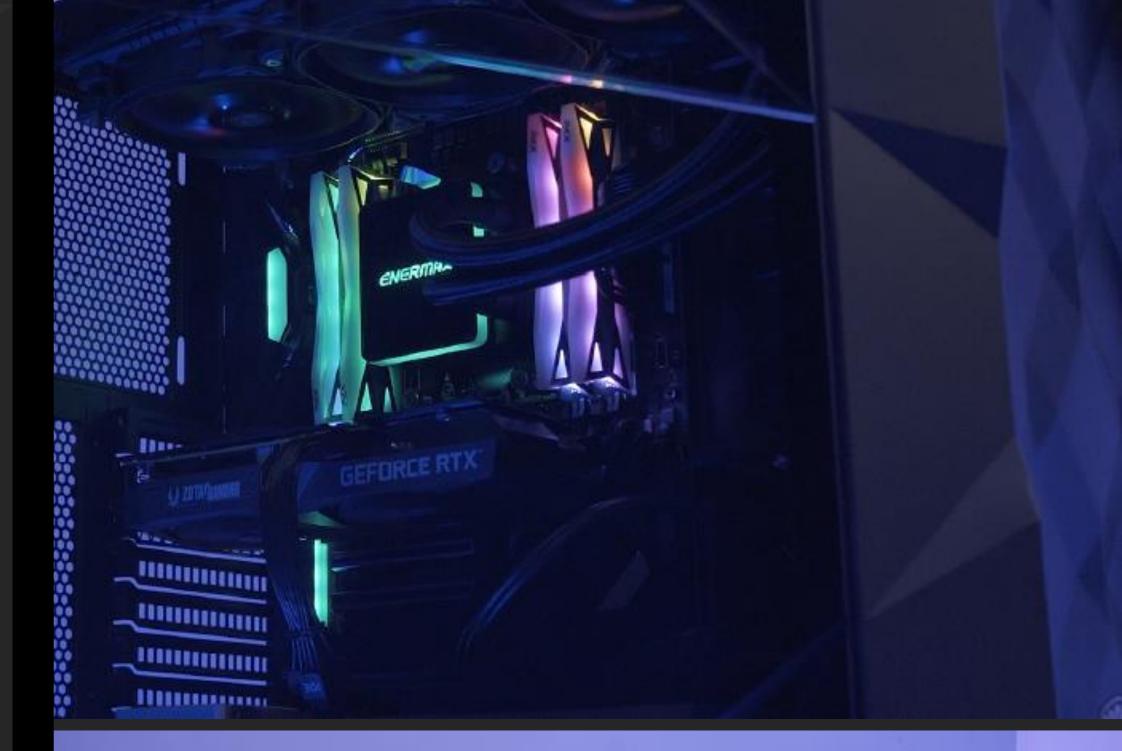

# SUPER COMPUTING SERVER NETWORK

Blackill Projects are processed in-house by state of art Super Computing Server Network. High resolution images and processing speed exceeds the combined computing power of 10 high-end computers..