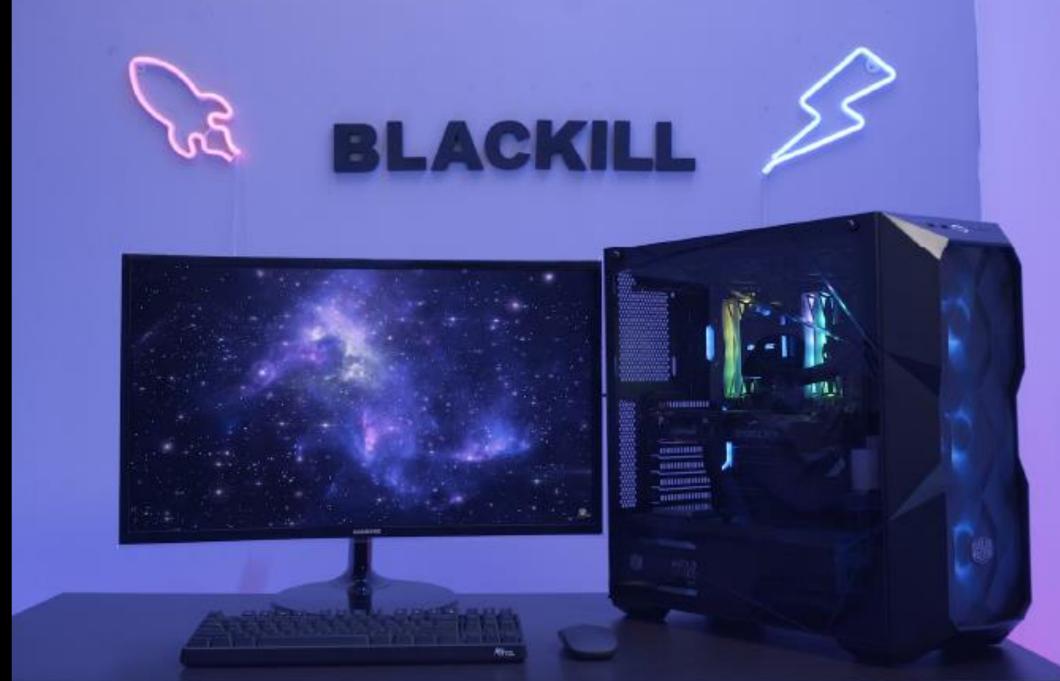

# SUPER COMPUTING SERVER NETWORK

Blackill Projects are processed in-house by state of art Super Computing Server Network. High resolution images and processing speed exceeds the combined computing power of 10 high-end computers..